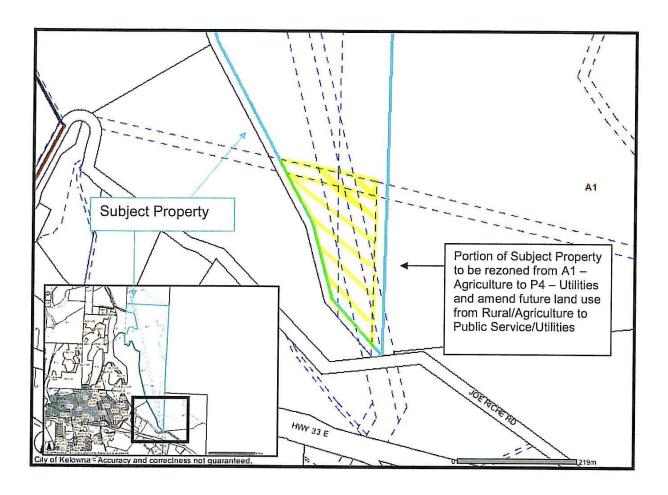

- THAT City of Kelowna Zoning Bylaw No. 8000 be amended by changing the zoning classification of a portion of Lot 8, Sec. 18 & 19, Twp. 27, ODYD, Plan 1991, Except Plan KAP80286 located on (north of) Joe Rich Road Kelowna, B.C., from the A1 -Agriculture 1 zone to the P4 - Utilities zone, as per Map "A" attached to and forming part of this Bylaw;
- 2. This bylaw shall come into full force and effect and is binding on all persons as and from the date of adoption.

MAP "A"